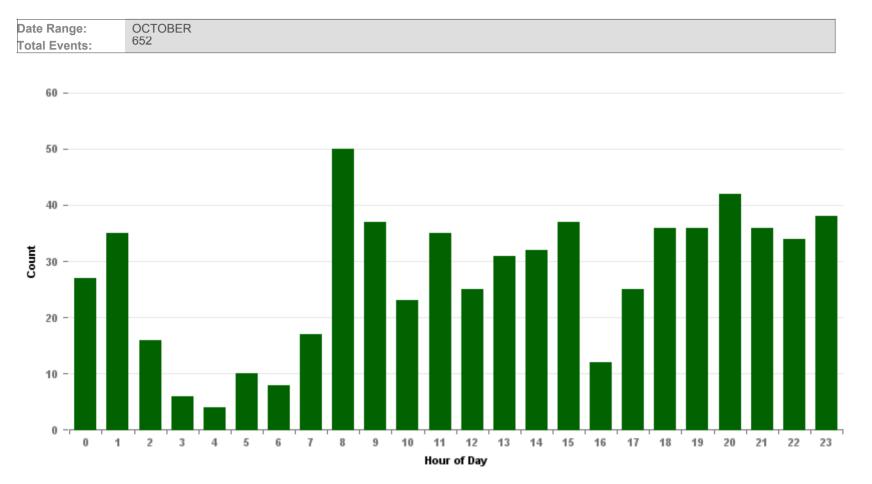

| 654   |
| AUGUST              | 641   |
| SEPTEMBER           | 620   |
| OCTOBER             | 652   |
| NOVEMBER            | 1     |
| Year to Date Total: | 6,430 |

| TOP Event SubType to Date             | Count |
|---------------------------------------|-------|
| POLICE - BUSINESS CHECK               | 3,006 |
| POLICE - PATROL CHECK - OUTSIDE AREAS | 1,142 |
| POLICE - TRAFFIC STOP                 | 1,017 |
| POLICE - PHONE ASSIGNMENT             | 313   |
| POLICE - TRAFFIC-GENERAL/HAZARDS (PD) | 140   |
| ALARM - POLICE                        | 74    |
| POLICE - FOR POLICE DEPT.INFORMATION  | 71    |
| ACCIDENT - PROPERTY DAMAGE            | 59    |
| POLICE - REPORT                       | 59    |



West Pikeland Township



#### Monthly Police/Fire/EMS Event Log by Hour





West Pikeland Township



#### Monthly Police/Fire/EMS Event Log by SubType



Event SubType Code



## West Pikeland Township



#### Monthly Event Count by Dispatch Group





| Dispatch Group | Totals |
|----------------|--------|
| 34PD           | 615    |
| 42PD           | 2      |
| 32PD           | 1      |
| Totals:        | 618    |



# West Pikeland Township



#### Monthly Event Count by Dispatch Group





West Pikeland Township



#### Monthly Event Count by Emergency Service Zone (ESZ)