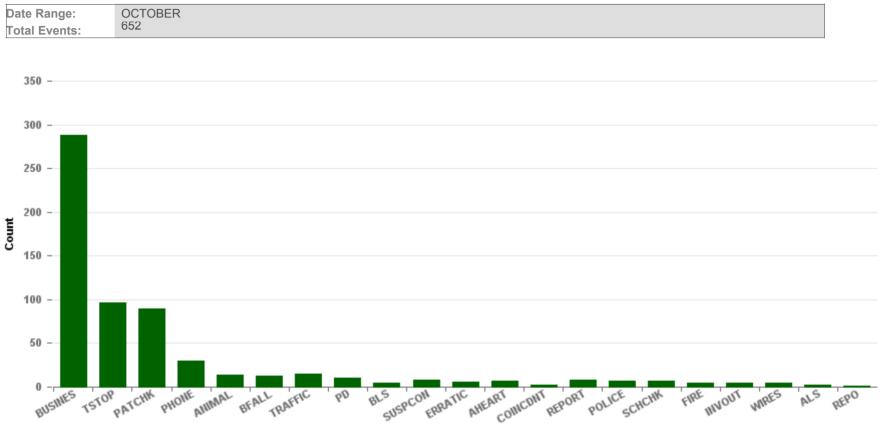

OBER             | 652   |
| NOVEMBER            | 1     |
| Year to Date Total: | 6,430 |

| TOP Event SubType to Date             | Count |
|---------------------------------------|-------|
| POLICE - BUSINESS CHECK               | 3,006 |
| POLICE - PATROL CHECK - OUTSIDE AREAS | 1,142 |
| POLICE - TRAFFIC STOP                 | 1,017 |
| POLICE - PHONE ASSIGNMENT             | 313   |
| POLICE - TRAFFIC-GENERAL/HAZARDS (PD) | 140   |
| ALARM - POLICE                        | 74    |
| POLICE - FOR POLICE DEPT.INFORMATION  | 71    |
| ACCIDENT - PROPERTY DAMAGE            | 59    |
| POLICE - REPORT                       | 59    |



West Pikeland Township



#### Monthly Police/Fire/EMS Event Log by Hour





West Pikeland Township



#### Monthly Police/Fire/EMS Event Log by SubType



Event SubType Code



## West Pikeland Township



#### Monthly Event Count by Dispatch Group





| Dispatch Group | Totals |
|----------------|--------|
| 34PD           | 615    |
| 42PD           | 2      |
| 32PD           | 1      |
| Totals:        | 618    |



# West Pikeland Township



#### Monthly Event Count by Dispatch Group





West Pikeland Township



#### Monthly Event Count by Emergency Service Zone (ESZ)