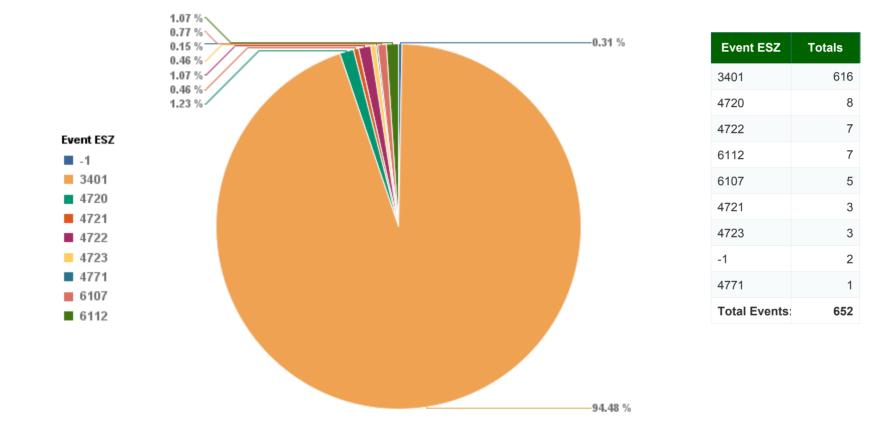

140   |
| ALARM - POLICE                        | 74    |
| POLICE - FOR POLICE DEPT.INFORMATION  | 71    |
| ACCIDENT - PROPERTY DAMAGE            | 59    |
| POLICE - REPORT                       | 59    |



West Pikeland Township



#### Monthly Police/Fire/EMS Event Log by Hour





West Pikeland Township



#### Monthly Police/Fire/EMS Event Log by SubType



Event SubType Code



## West Pikeland Township



#### Monthly Event Count by Dispatch Group





| Dispatch Group | Totals |
|----------------|--------|
| 34PD           | 615    |
| 42PD           | 2      |
| 32PD           | 1      |
| Totals:        | 618    |



# West Pikeland Township



#### Monthly Event Count by Dispatch Group





West Pikeland Township



#### Monthly Event Count by Emergency Service Zone (ESZ)