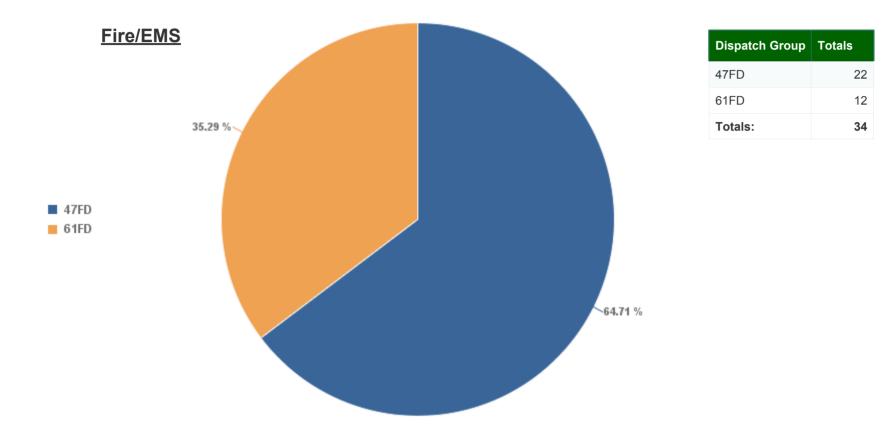

POLICE - PHONE ASSIGNMENT             | 313   |
| POLICE - TRAFFIC-GENERAL/HAZARDS (PD) | 140   |
| ALARM - POLICE                        | 74    |
| POLICE - FOR POLICE DEPT.INFORMATION  | 71    |
| ACCIDENT - PROPERTY DAMAGE            | 59    |
| POLICE - REPORT                       | 59    |



West Pikeland Township



#### Monthly Police/Fire/EMS Event Log by Hour





West Pikeland Township



#### Monthly Police/Fire/EMS Event Log by SubType



Event SubType Code



## West Pikeland Township



#### Monthly Event Count by Dispatch Group





| Dispatch Group | Totals |
|----------------|--------|
| 34PD           | 615    |
| 42PD           | 2      |
| 32PD           | 1      |
| Totals:        | 618    |



# West Pikeland Township



#### Monthly Event Count by Dispatch Group





West Pikeland Township



#### Monthly Event Count by Emergency Service Zone (ESZ)