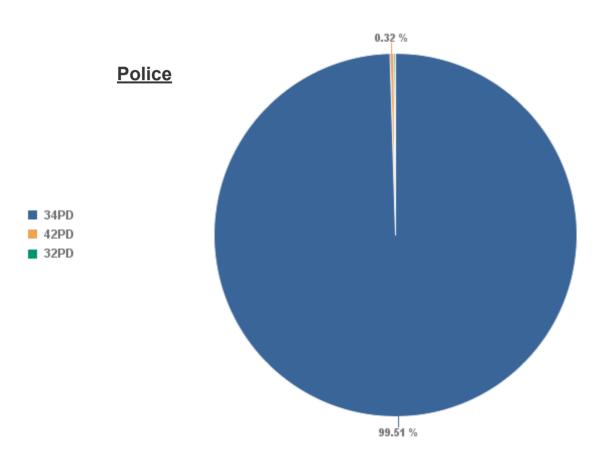

#### Monthly Event Count by Dispatch Group

| Dispatch Group | Totals |
|----------------|--------|
| 34PD           | 615    |
| 42PD           | 2      |
| 32PD           | 1      |
| Totals:        | 618    |