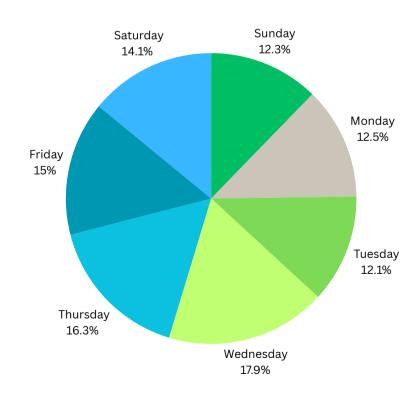

| 31/14    | YTD/Month   |
| Uwchlan           | 681/118  |             |
| Wallace           | 23/5     | Township    |
| West Pikeland     | 84/14    | Tow         |
| West Vincent      | 105/19   | , Kq e      |
| West Whiteland    | 851/186  | Volume      |
| Others not listed | 193/43   | <b>\</b>    |
| Total YTD         | 2177/448 |             |

#### **RESPONSE TIMES**

| Response times        | Main | 187  | 287  |
|-----------------------|------|------|------|
| Dispatch to enroute   | 1.7  | 1.6  | 1.8  |
| Enroute to On scene   | 6.7  | 6.3  | 8.4  |
| On scene to transport | 17.7 | 17.1 | 19.3 |
| Transport to Hospital | 17.9 | 14.8 | 22.5 |
| Hospital to Available | 29.8 | 28.2 | 39.5 |
| Total Call time       | 61.6 | 55.5 | 66   |

# Call Volume By the Day of the Week







### Calls by Station'24

Main: 194

187: 182

287: 72

Community Training/Events:15

#### Common Call Volume YTD

**Exton Senior Living: 8** 

**Eagleview Landing: 9** 

MainLine Health Urgent Care: 6

Accelerate: 44

**Arbor Terrace: 8** 

Sunrise/Morning Side House: 6

Holcomb Health: 4

2024 vs. 2023

448 430

2177 2032





## Thank You

#### for your continued support!

Please reach out with any questions.
Tammy Whiteman, NRP
Chief of Operations
twhiteman@station87.com